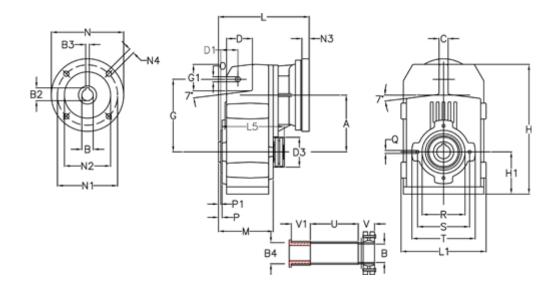

## **Measures**

| A = 150.50 | D1 = 54.0  | I5 = 180.0 | P1                                  | = 3.5    | V =  |
|------------|------------|------------|-------------------------------------|----------|------|
| B = 36     | d3 = 90    | M = 125.0  | Q                                   | = M10x17 | V1 = |
| B1 = 14    | G = 170    | N = 160    | R                                   | = 110    |      |
| B2 = 16.3  | G1 = 84.0  | N1 = 130   | S                                   | = 130    |      |
| B3 = 5     | H = 326.0  | N2 = 110   | Т                                   | = 150    |      |
| B4 = 35    | H1 = 102.0 | N4 = M8x16 | Tightening torque Nm adapter bushin | g = 6.0  |      |
| C = 20     | L = 225.5  | O = 13     | Tightening torque Nm shrink disc    | = 8.0    |      |
| D = 68.0   | L1 = 210   | P = 6.5    | U                                   | = 95.5   |      |